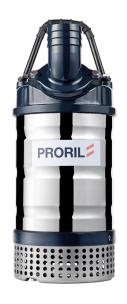

**Dewatering Pump** 

TANK 222/322/422

High Chrome Dewatering Pump

High Chrome Dewatering Pump

|                  | TANK 222                                      | TANK 322                                         | TANK 422                                         |  |
|------------------|-----------------------------------------------|--------------------------------------------------|--------------------------------------------------|--|
| OUTPUT           | 3 HP (2.2 kW)                                 | 3 HP (2.2 kW)                                    | 3 HP (2.2 kW)                                    |  |
| OUTLET           | 2" (50 mm)                                    | 3" (80 mm) 4" (100 mm)                           |                                                  |  |
| SOLID<br>PASSAGE | 0.4" (9 mm)                                   | 0.4" (9 mm)                                      | 0.4" (9 mm)                                      |  |
| Weight           | 77 lbs/35 kg                                  | 77 lbs/35 kg                                     | 95 lbs/43 kg                                     |  |
| HEAD             | Rated: 59 ft, 18 m<br>Max: 89 ft, 27 m        | Rated: 33 ft, 10 m<br>Max: 67 ft, 20.5 m         | Rated: 33 ft, 10 m<br>Max: 49 ft, 15 m           |  |
| FLOW             | Rated: 79 gpm, 5 L/s<br>Max: 148 gpm, 9.3 L/s | Rated: 159 gpm, 10 L/s<br>Max: 211 gpm, 13.3 L/s | Rated: 158 gpm, 10 L/s<br>Max: 264 gpm, 16.7 L/s |  |