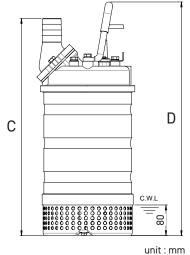

|                 | Α   | В   | С   | D   |
|-----------------|-----|-----|-----|-----|
| <b>TANK 222</b> | 253 | 240 | 567 | 598 |
| TANK 322        | 266 | 237 | 557 | 598 |
| TANK 422        | 284 | 243 | 607 | 630 |

C.W.L : Continuous running water level

PRORIL PUMPS CORPORATION WWW.PRORIL.COM