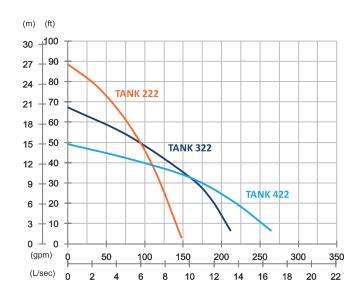

**Dewatering Pump** 

TANK 222/322/422

High Chrome Dewatering Pump

High Chrome Dewatering Pump

|                  | TANK 222                                      | TANK 322                                         | TANK 422                                         |  |
|------------------|-----------------------------------------------|--------------------------------------------------|--------------------------------------------------|--|
| OUTPUT           | 3 HP (2.2 kW)                                 | 3 HP (2.2 kW)                                    | 3 HP (2.2 kW)                                    |  |
| OUTLET           | 2" (50 mm)                                    | 3" (80 mm) 4" (100 mm)                           |                                                  |  |
| SOLID<br>PASSAGE | 0.4" (9 mm)                                   | 0.4" (9 mm)                                      | 0.4" (9 mm)                                      |  |
| Weight           | 77 lbs/35 kg                                  | 77 lbs/35 kg                                     | 95 lbs/43 kg                                     |  |
| HEAD             | Rated: 59 ft, 18 m<br>Max: 89 ft, 27 m        | Rated: 33 ft, 10 m<br>Max: 67 ft, 20.5 m         | Rated: 33 ft, 10 m<br>Max: 49 ft, 15 m           |  |
| FLOW             | Rated: 79 gpm, 5 L/s<br>Max: 148 gpm, 9.3 L/s | Rated: 159 gpm, 10 L/s<br>Max: 211 gpm, 13.3 L/s | Rated: 158 gpm, 10 L/s<br>Max: 264 gpm, 16.7 L/s |  |