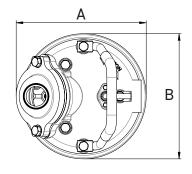

|                 | Α   | В   | С   | D   |
|-----------------|-----|-----|-----|-----|
| <b>TANK 222</b> | 253 | 240 | 567 | 598 |
| TANK 322        | 266 | 237 | 557 | 598 |
| TANK 422        | 284 | 243 | 607 | 630 |